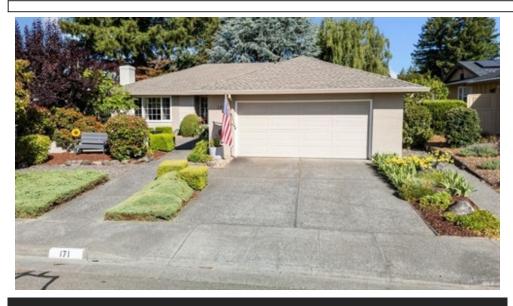

## 171 Oak Shadow Dr, Santa Rosa, CA 95409

- » Beds: 2 | Baths: 2 Full
- » MLS #: 325055664
- » Single Family | 1,665 ft<sup>2</sup> | Lot: 9,431 ft<sup>2</sup>
- » More Info: 1710akShadowDr.isforsale.com

## \$795,000